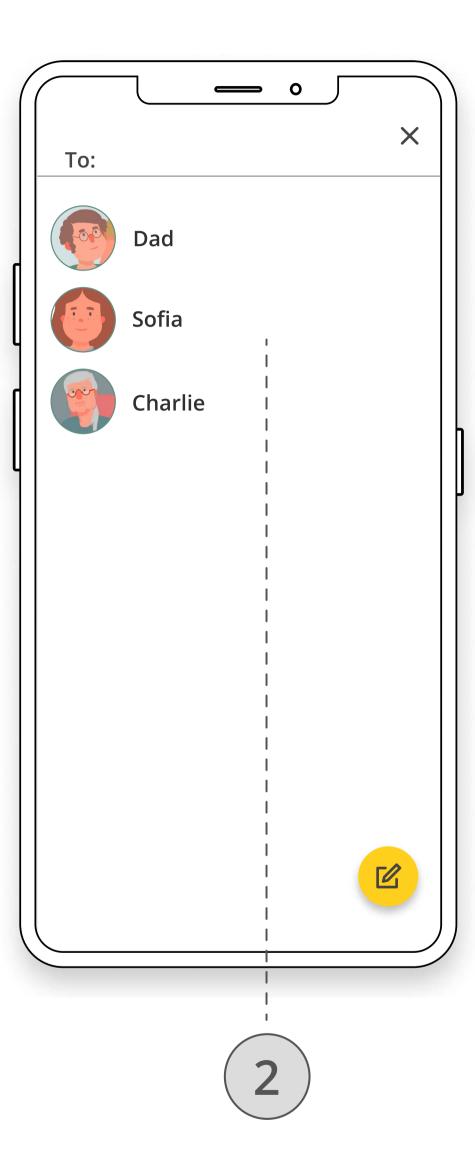

## Messages

You can send messages to your planners directly in the app. You can start group conversations with several of your planners.

## Messages - Create conversation

Press here to create a new conversation

Choose who you want to be in the conversation by clicking their names

Press here again to start up the conversation