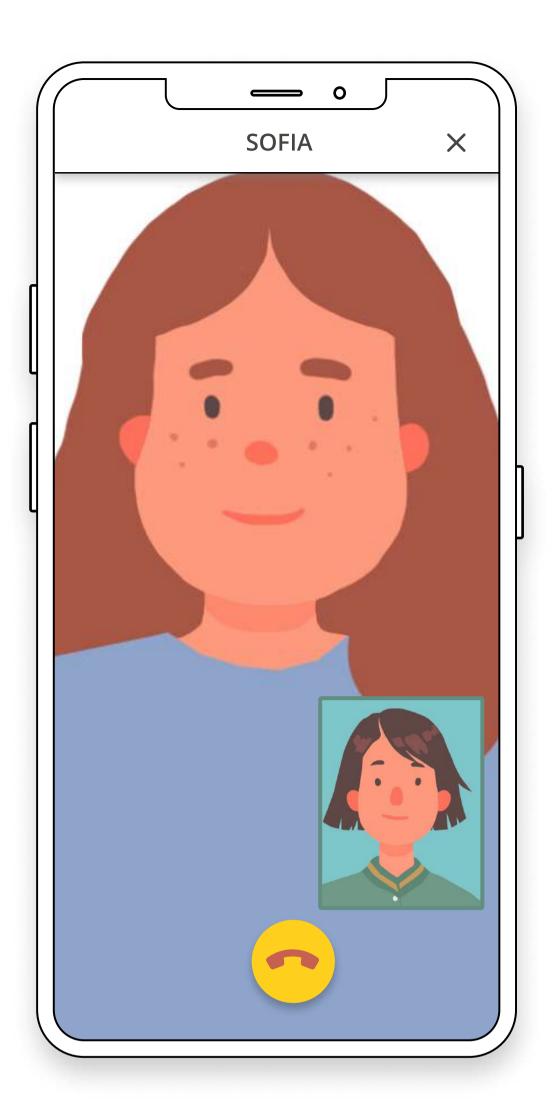

### Video call

As an alternative to Skype you can use Wellbee's inbuilt video call function to video chat with your group of planners.