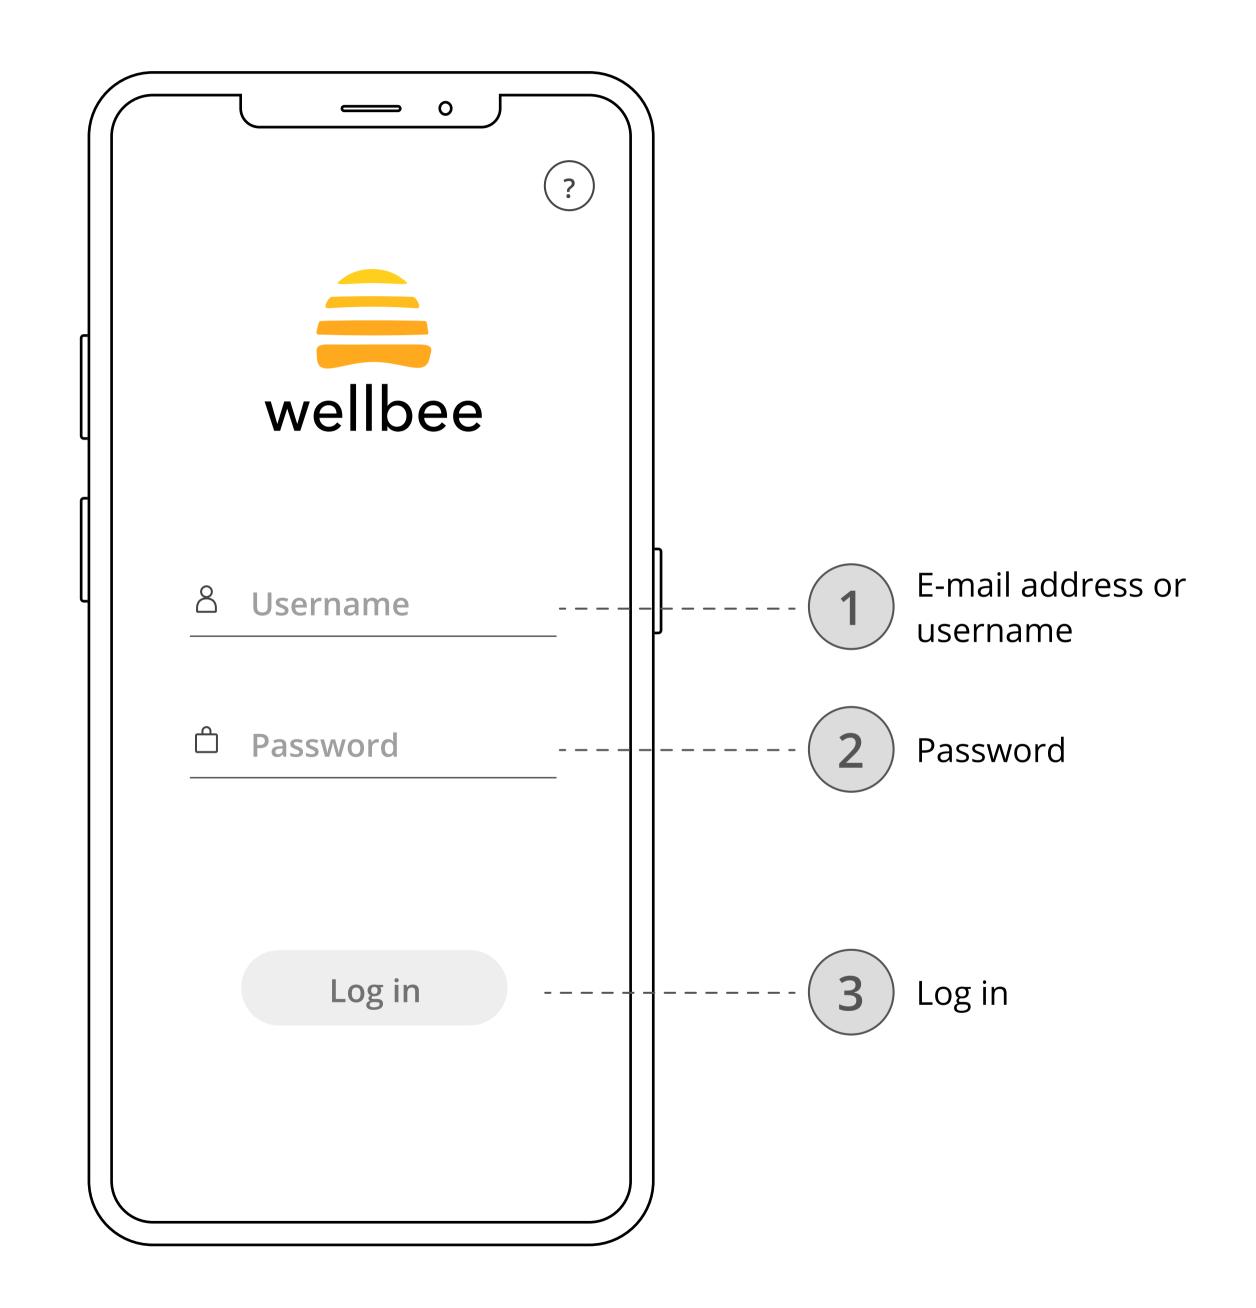

## Log in

Password:\_\_\_

Enter the e-mail address or username and the password that you and your planner have written below. Then press "Log in".

Username: \_\_\_\_\_\_\_E-mail: \_\_\_\_\_\_

After logging in you will be taken to your home screen. Here you will find a number of buttons that takes you to the different functions of the app.