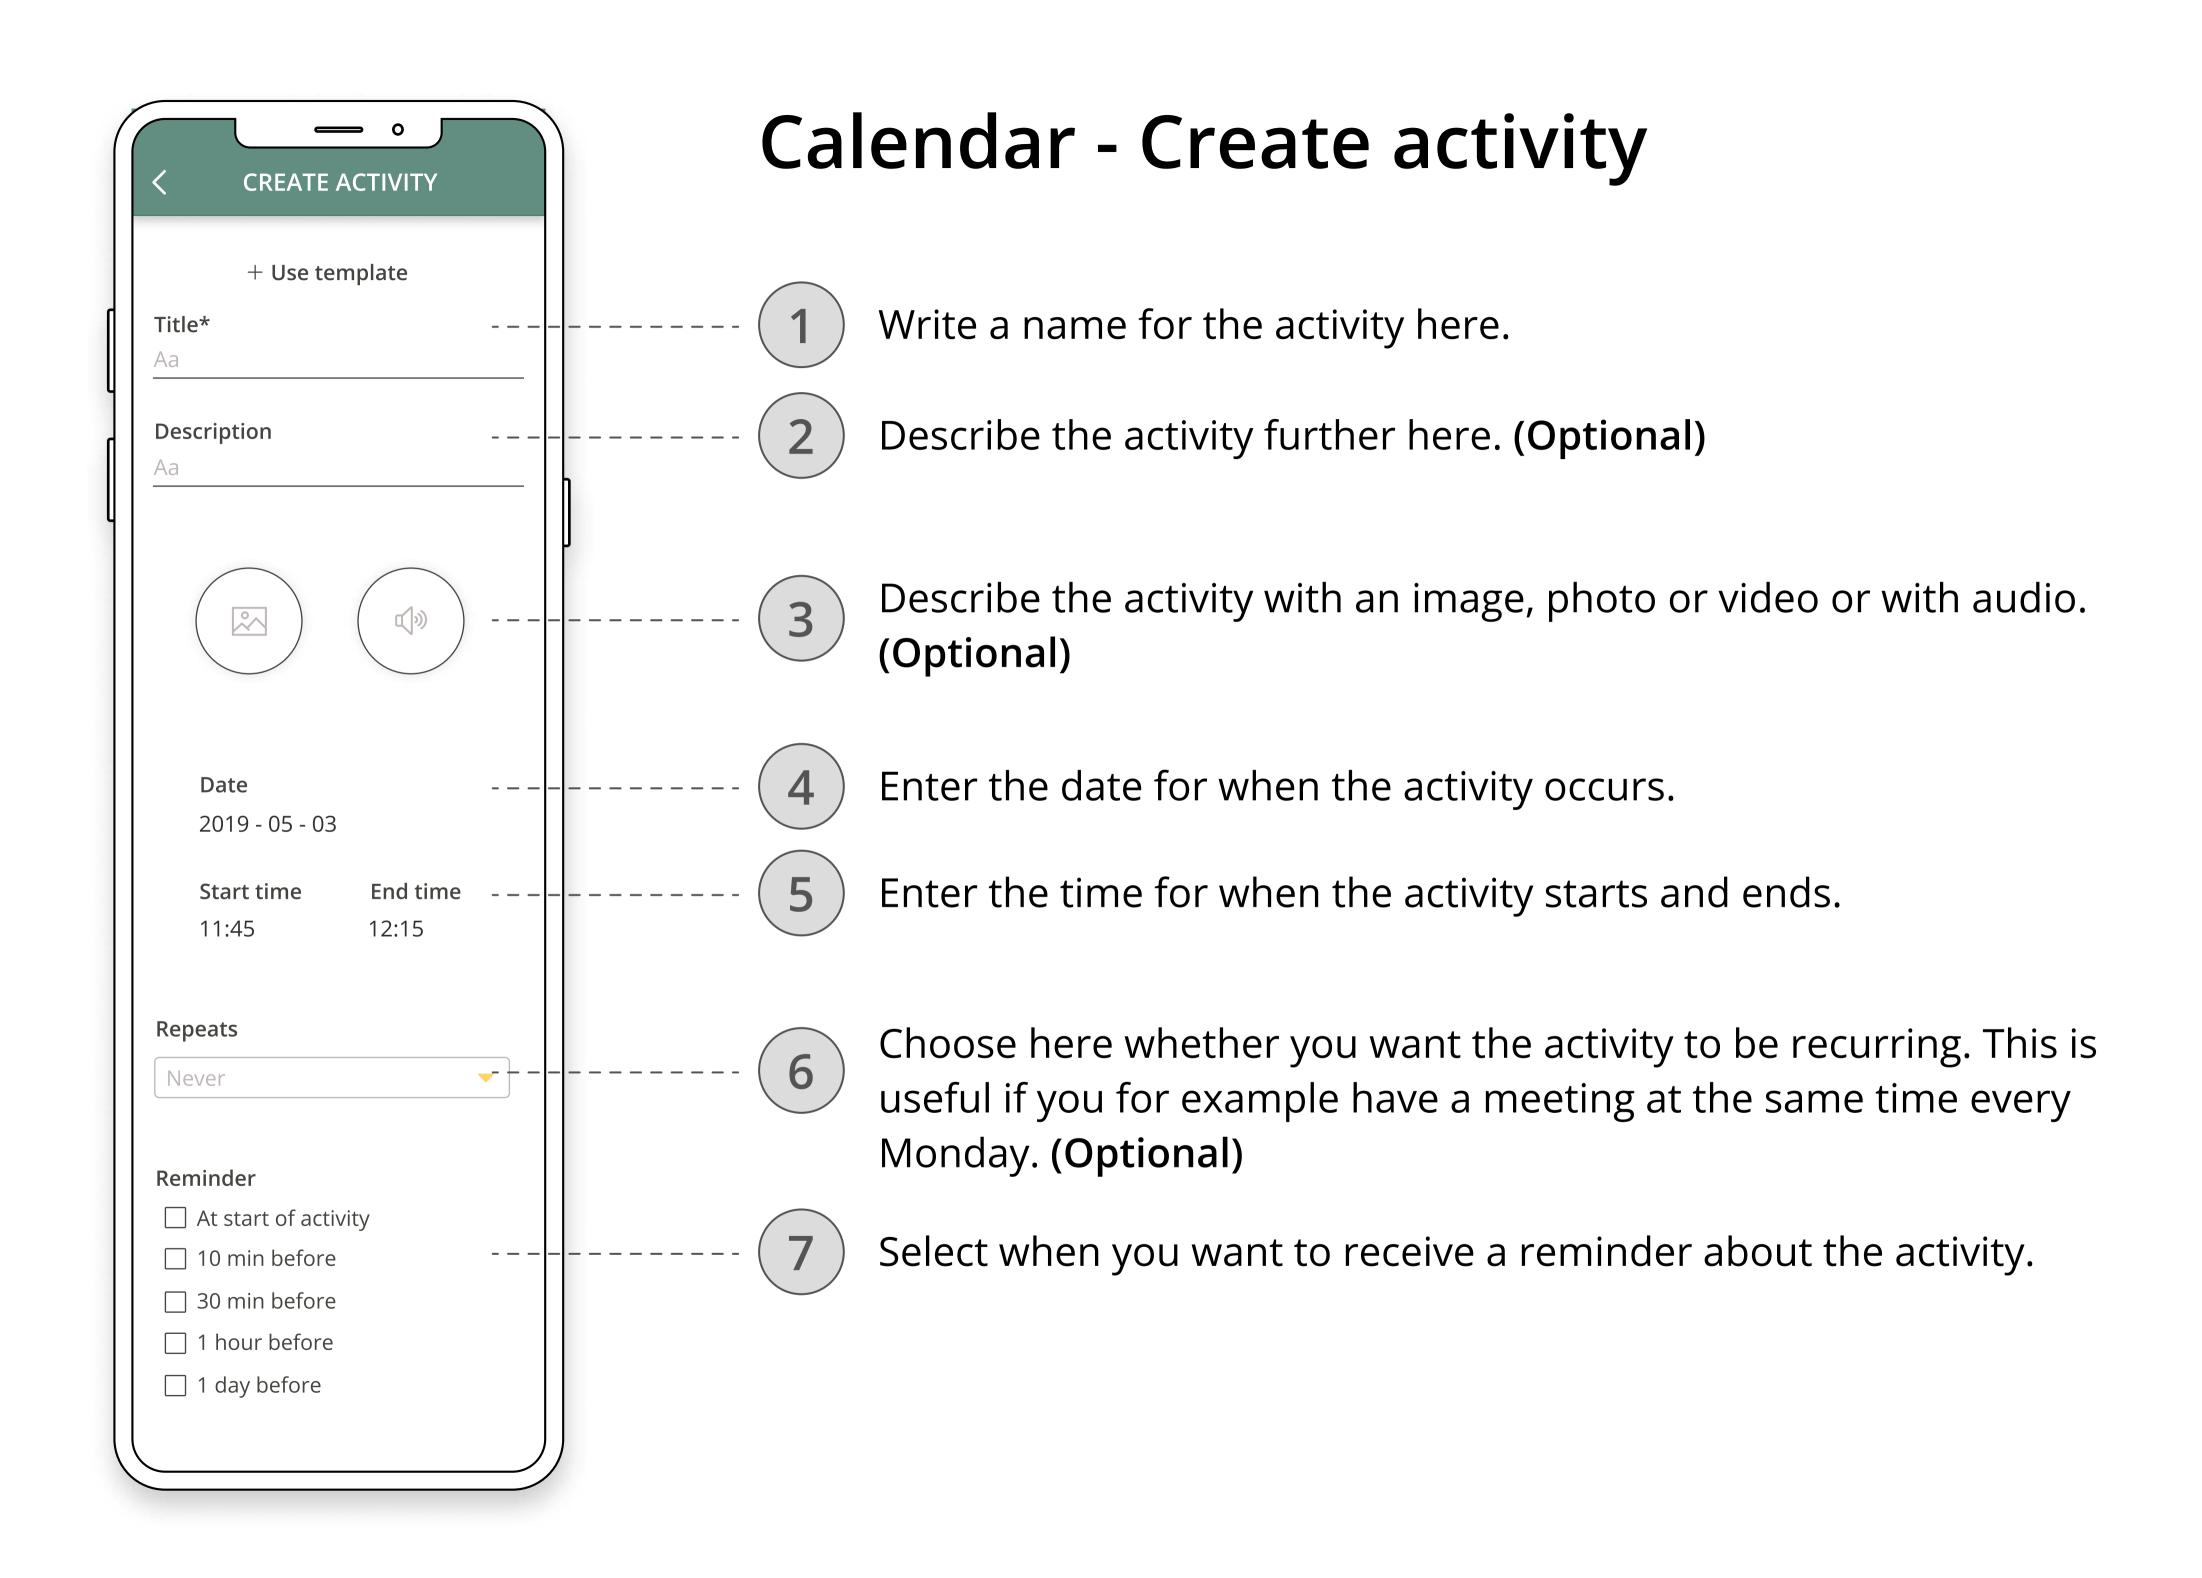

#### Calendar

Both you and your group of planners can create activities in your calendar. If you press an activity you can read more information about it. The activity can be described with text, images, photos, video and audio.

### Checklists

Checklists can be added to activities in your calendar. Checklists describe step by step how to complete an activity. Check the circles as you complete the tasks in the list and press "Done" when all circles are checked.