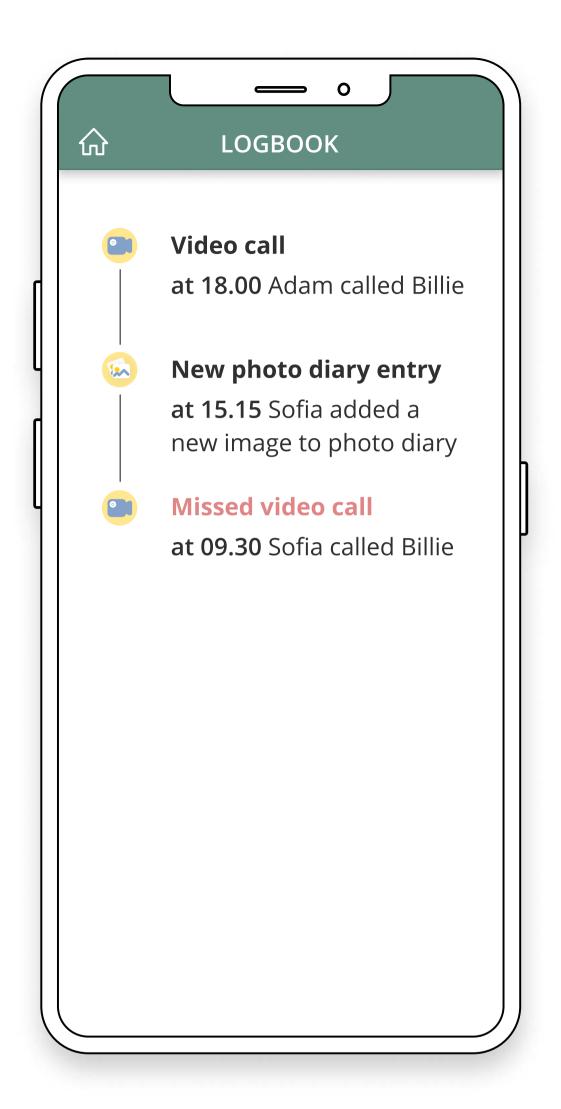

# Photo diary

The photo diary is a shared album between you and your group of planners. You can upload images or photos and add texts to share what you have been up to.

In the logbook all events from the last 24 hours between you and your planners are shown. You can for example see if you have any missed calls or if there are any new entries in the photo diary.