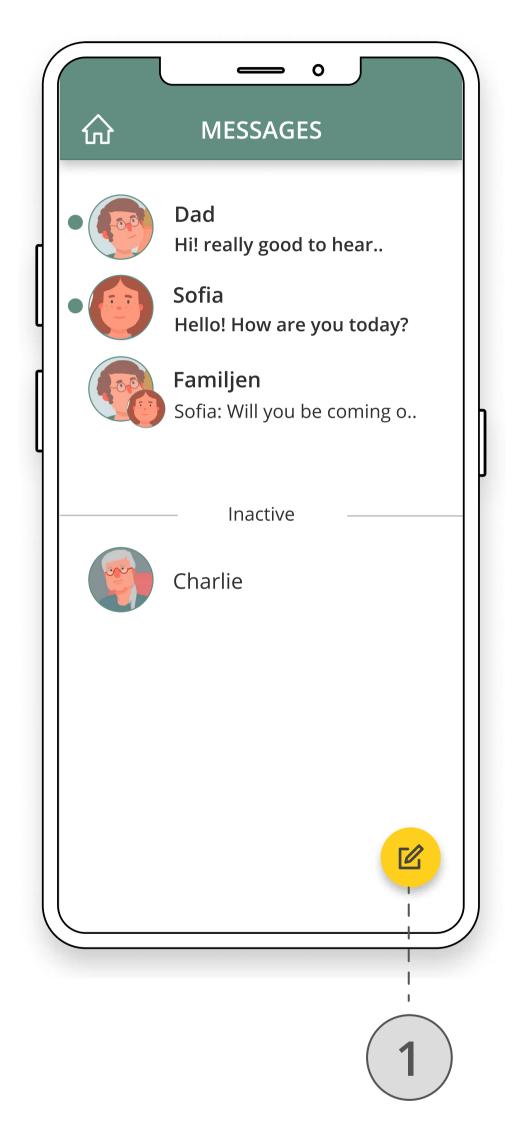

## Messages

You can send messages to your planners directly in the app. You can start group conversations with several of your planners.

## Messages - Create conversation

Press here to create a new conversation

Choose who you want to be in the conversation by clicking their names

Press here again to start up the conversation