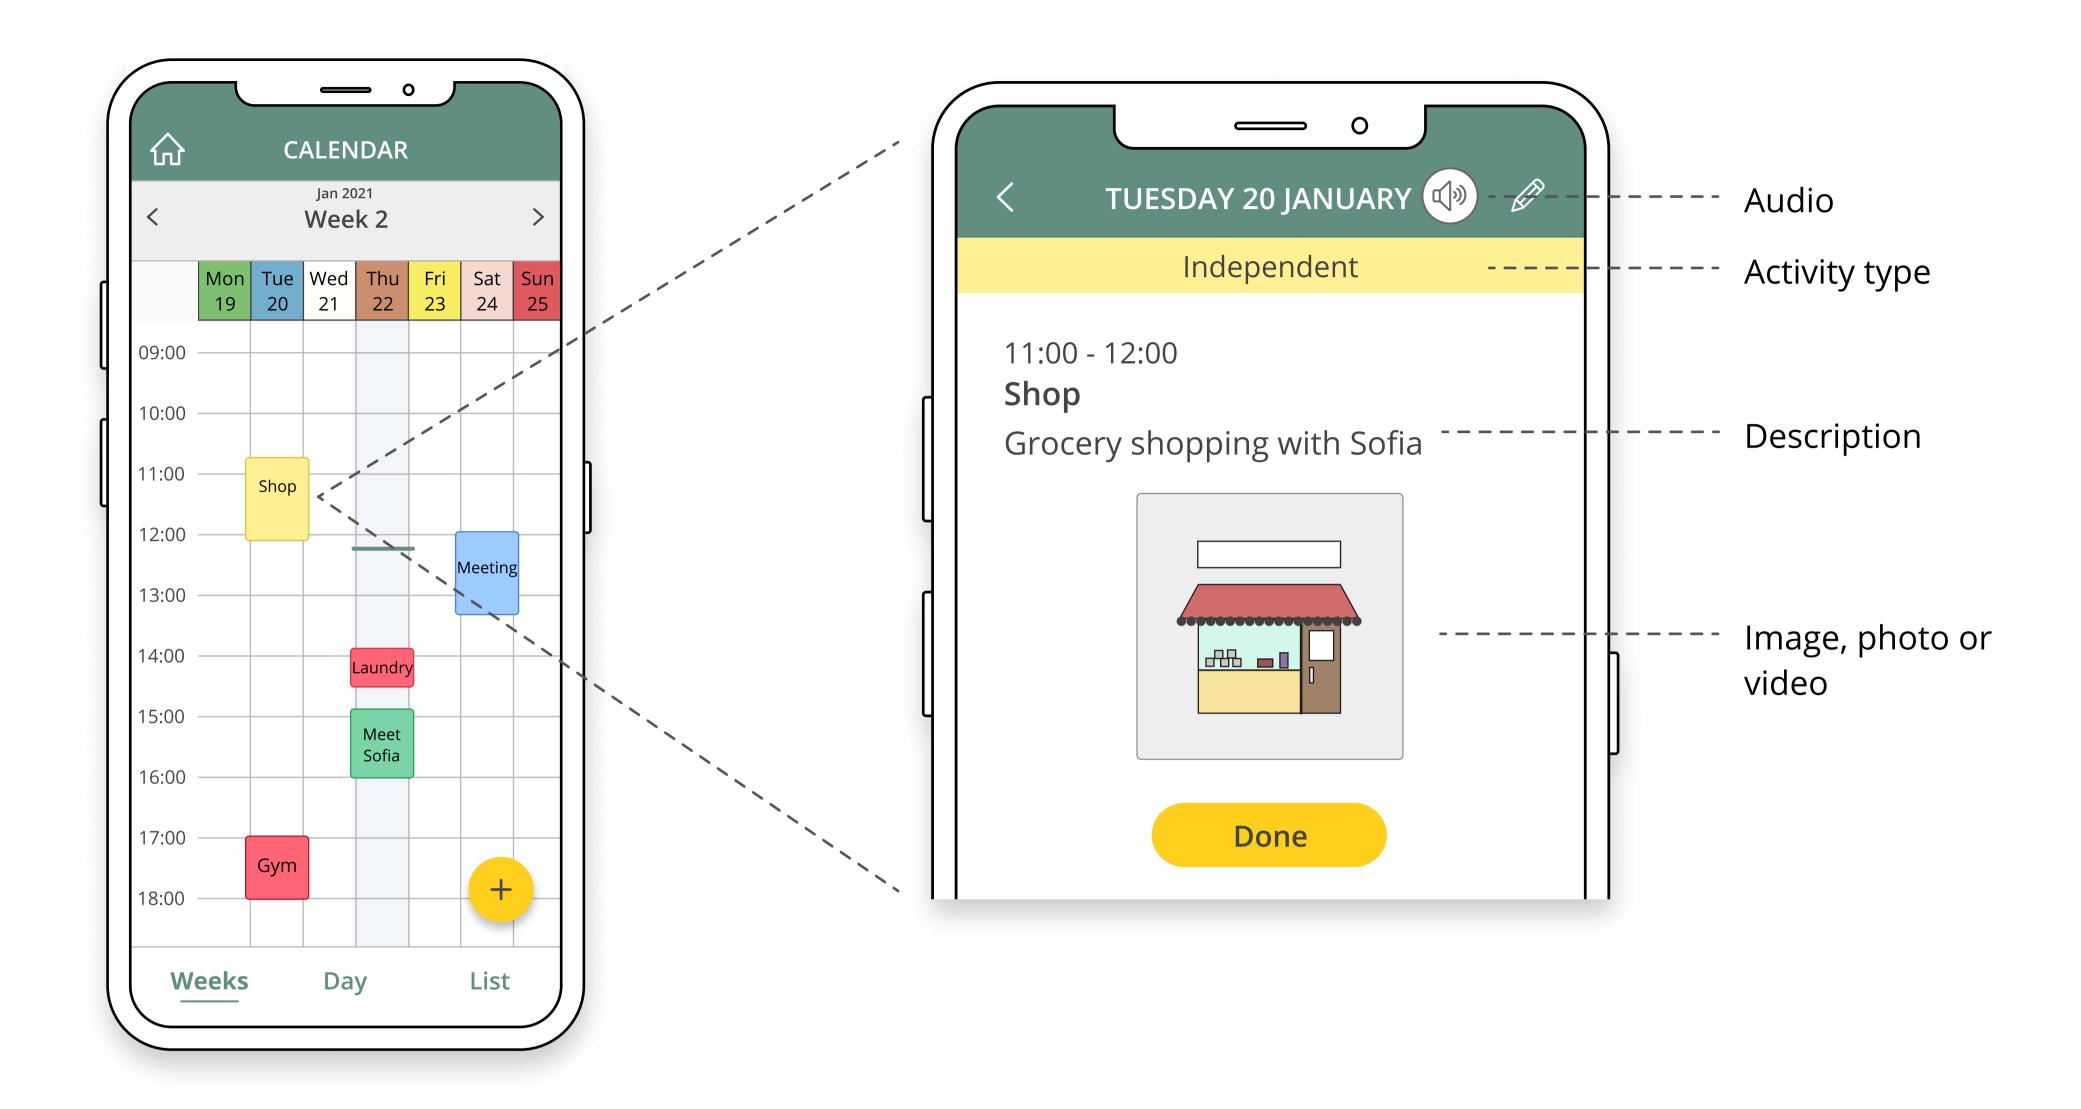

#### Calendar

Both you and your group of planners can create activities in your calendar. If you press an activity you can read more information about it. The activity can be described with text, images, photos, video and audio.