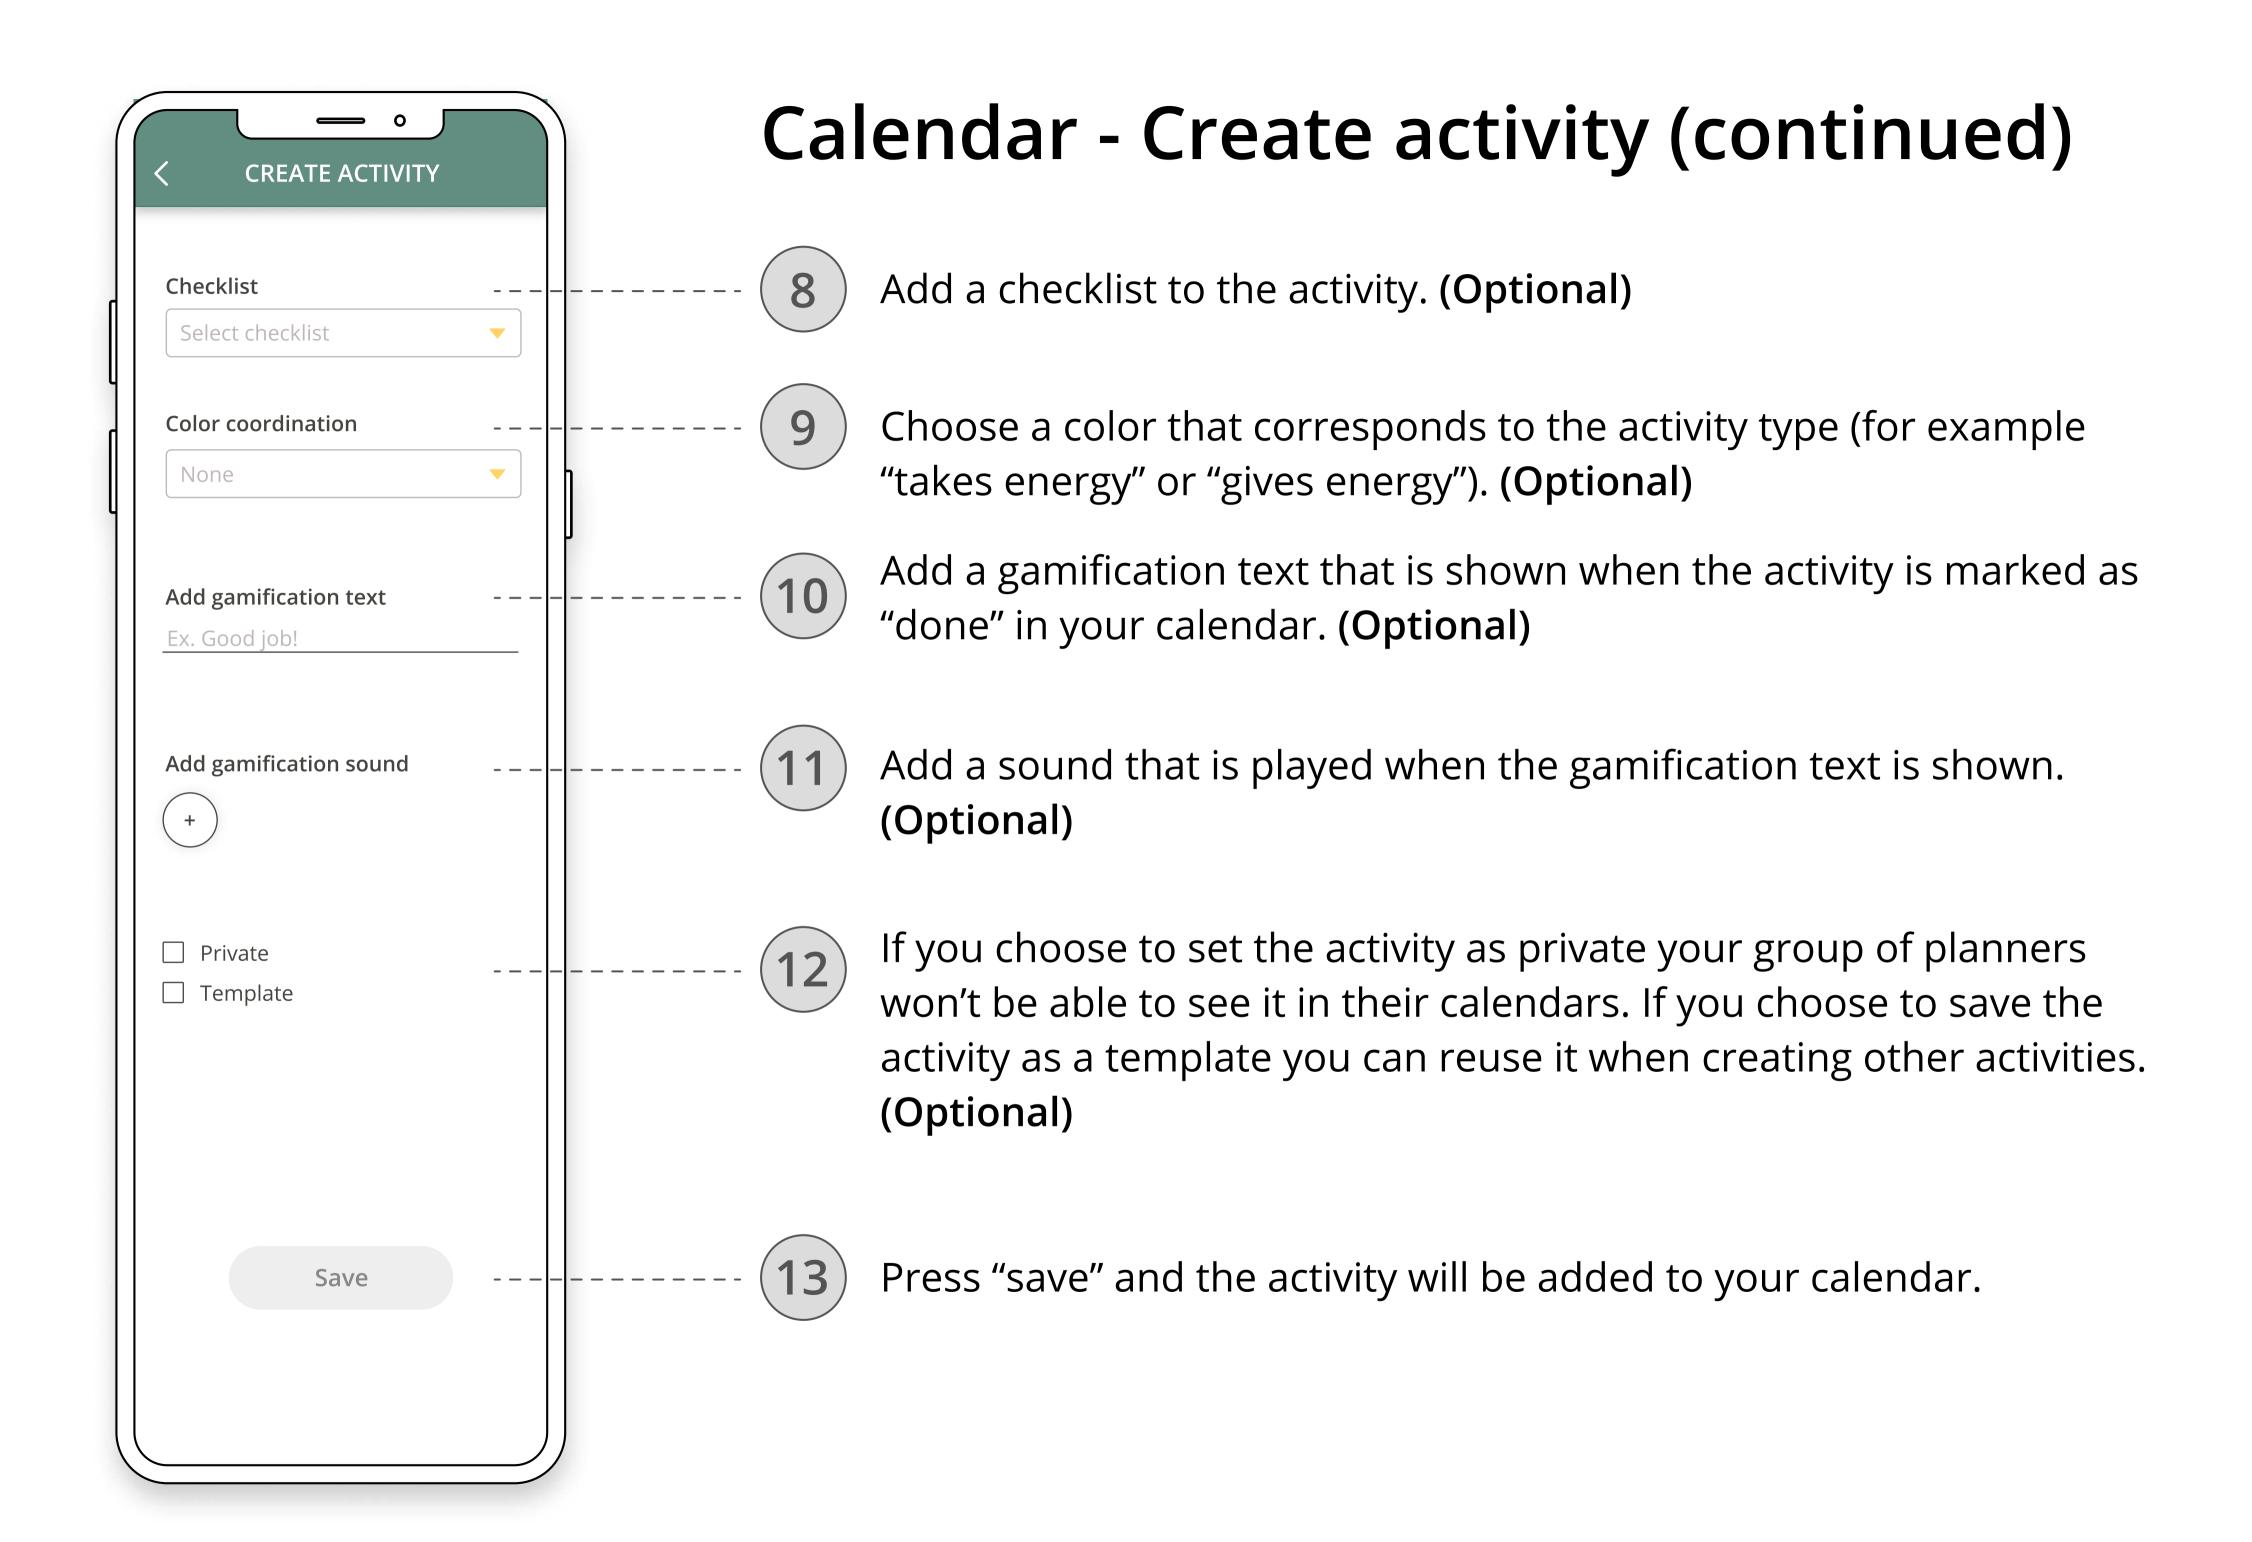

#### Calendar

Both you and your group of planners can create activities in your calendar. If you press an activity you can read more information about it. The activity can be described with text, images, photos, video and audio.

### Checklists

Checklists can be added to activities in your calendar. Checklists describe step by step how to complete an activity. Check the circles as you complete the tasks in the list and press "Done" when all circles are checked.

There are two different kinds of lists: Shopping lists and activity lists. The difference between the two is that all the items in a shopping lists have a price added to them.

Contacts is like an address book where you easily can acccess your phones skype, text, mail and call functions.