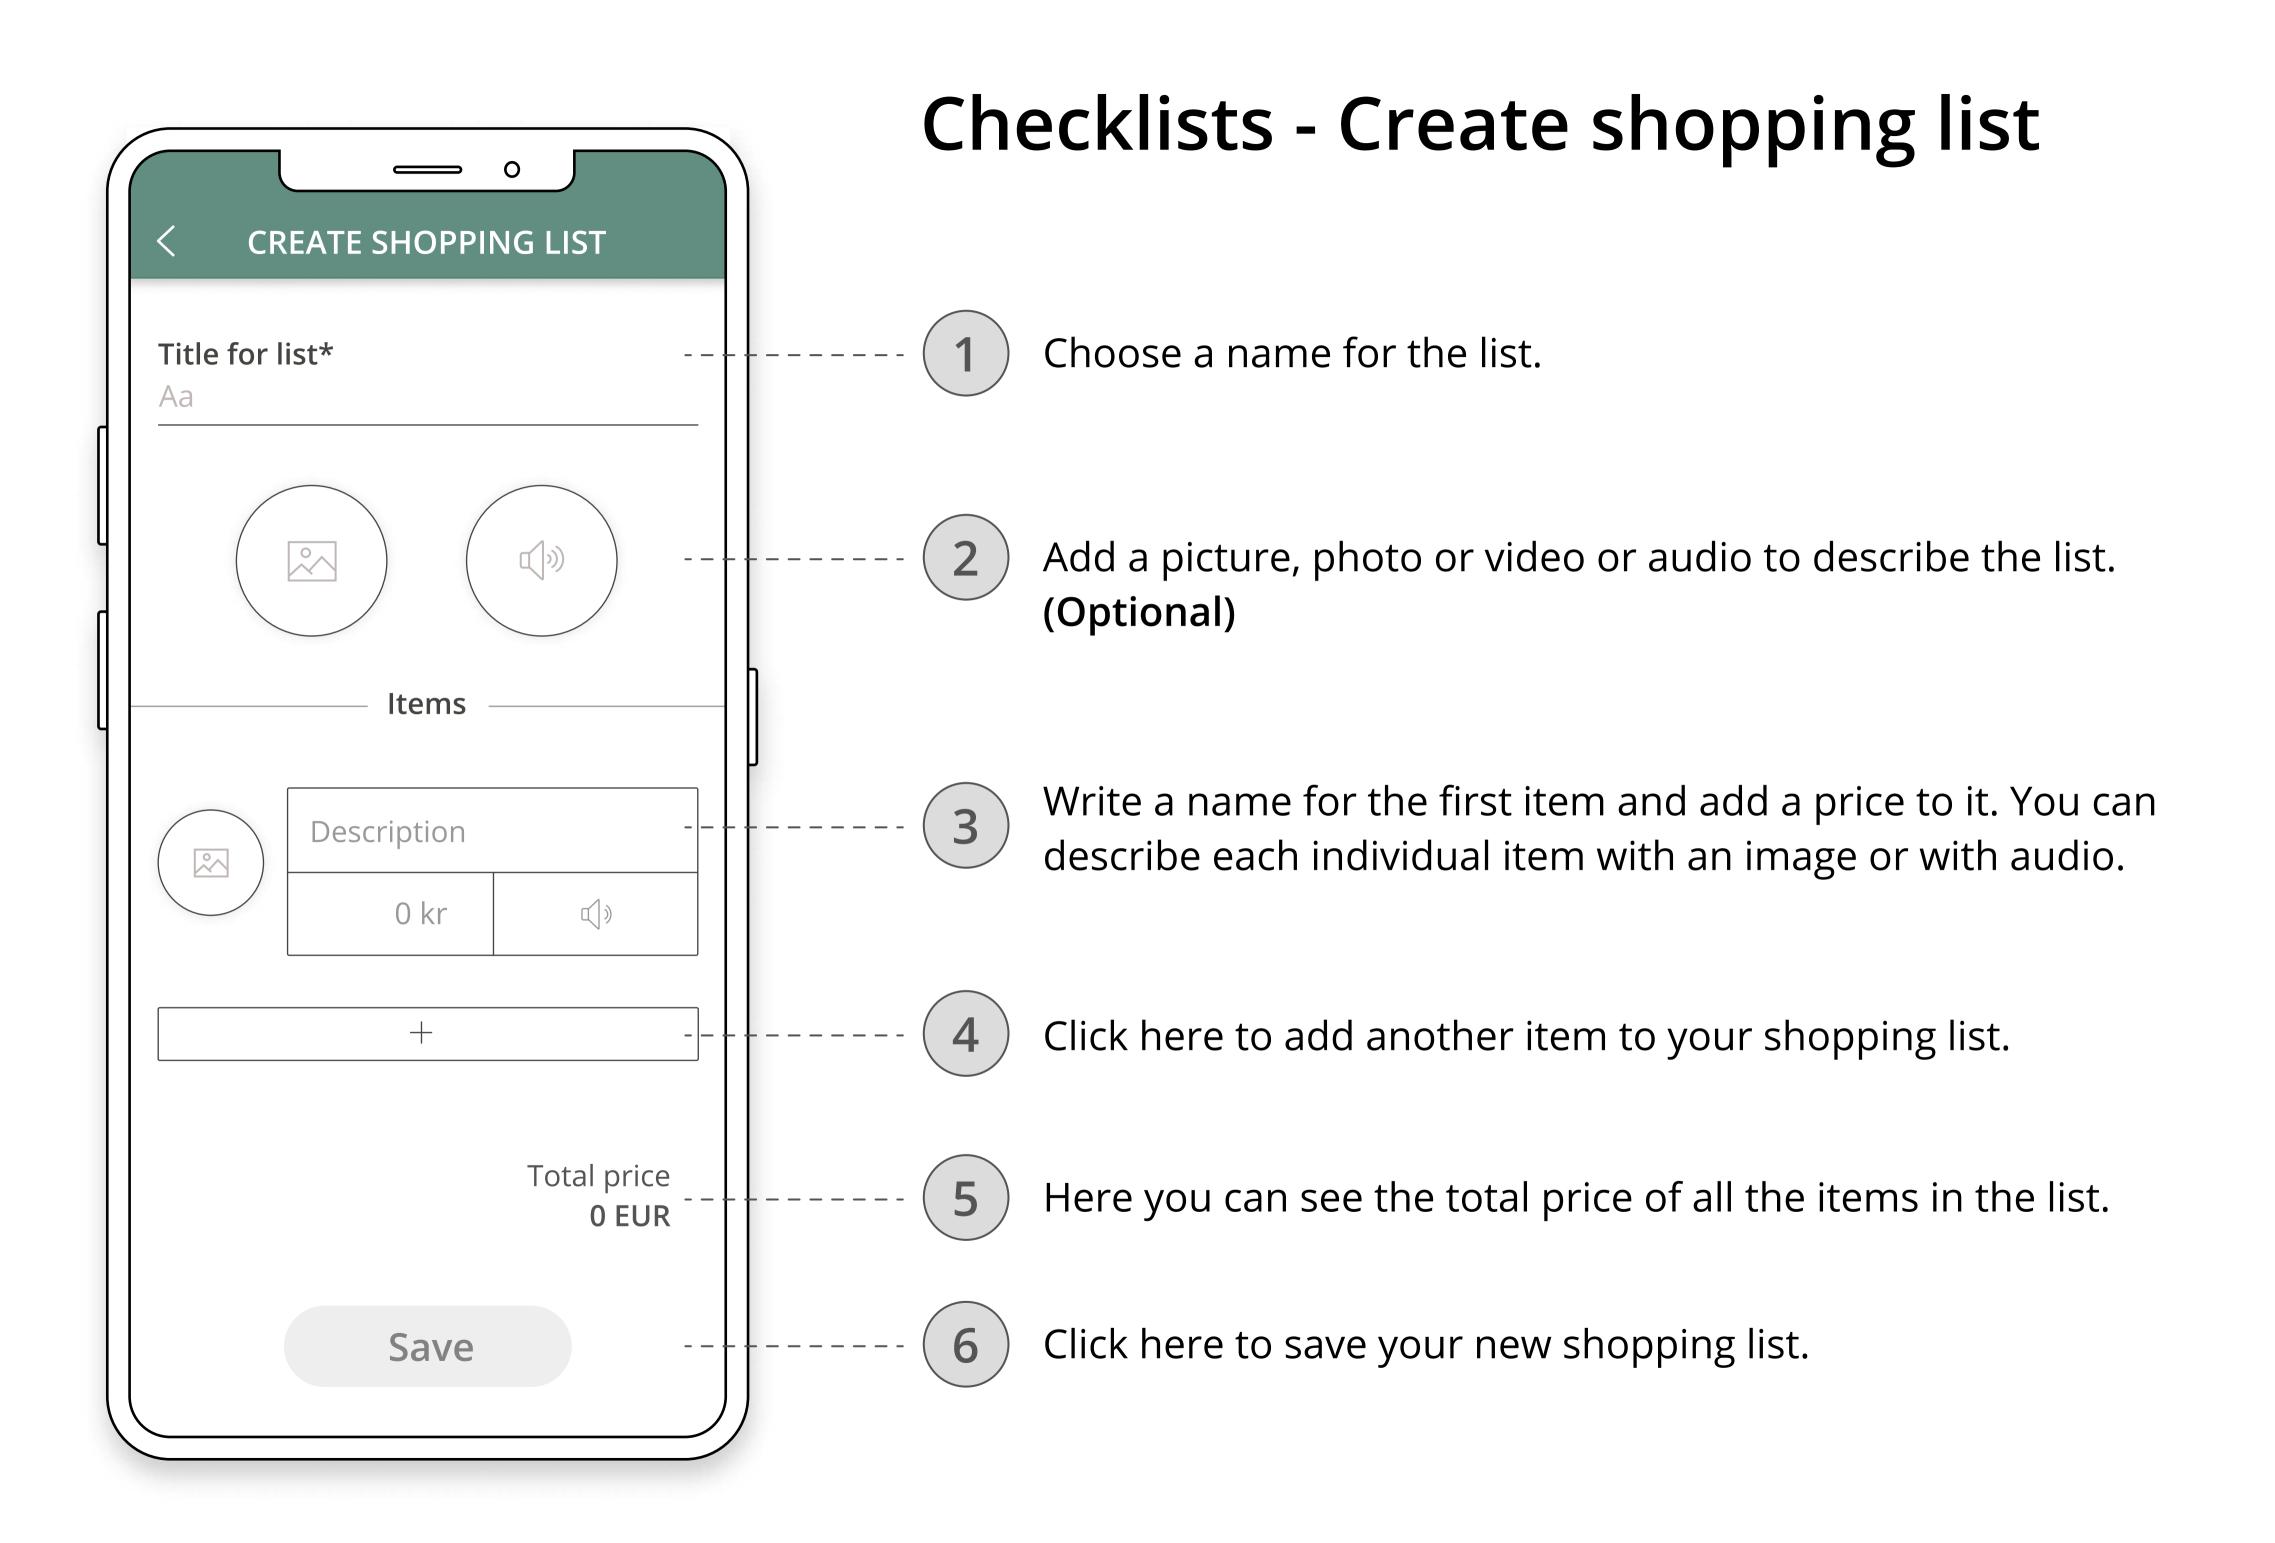

### Checklists

Checklists can be added to activities in your calendar. Checklists describe step by step how to complete an activity. Check the circles as you complete the tasks in the list and press "Done" when all circles are checked.

There are two different kinds of lists: Shopping lists and activity lists. The difference between the two is that all the items in a shopping lists have a price added to them.

Contacts is like an address book where you easily can acccess your phones skype, text, mail and call functions.