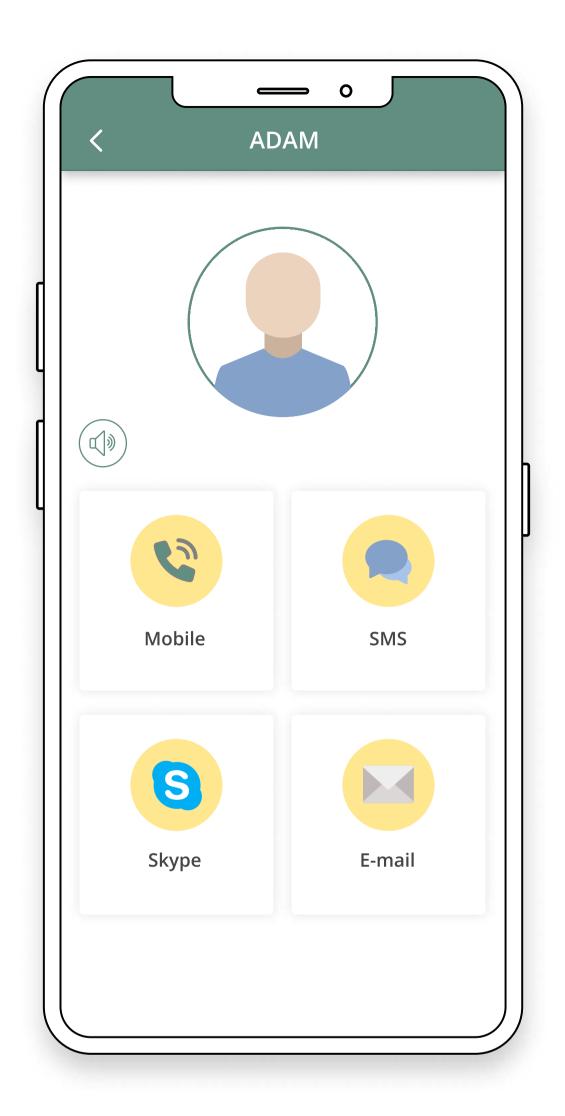

There are two different kinds of lists: Shopping lists and activity lists. The difference between the two is that all the items in a shopping lists have a price added to them.

Contacts is like an address book where you easily can acccess your phones skype, text, mail and call functions.