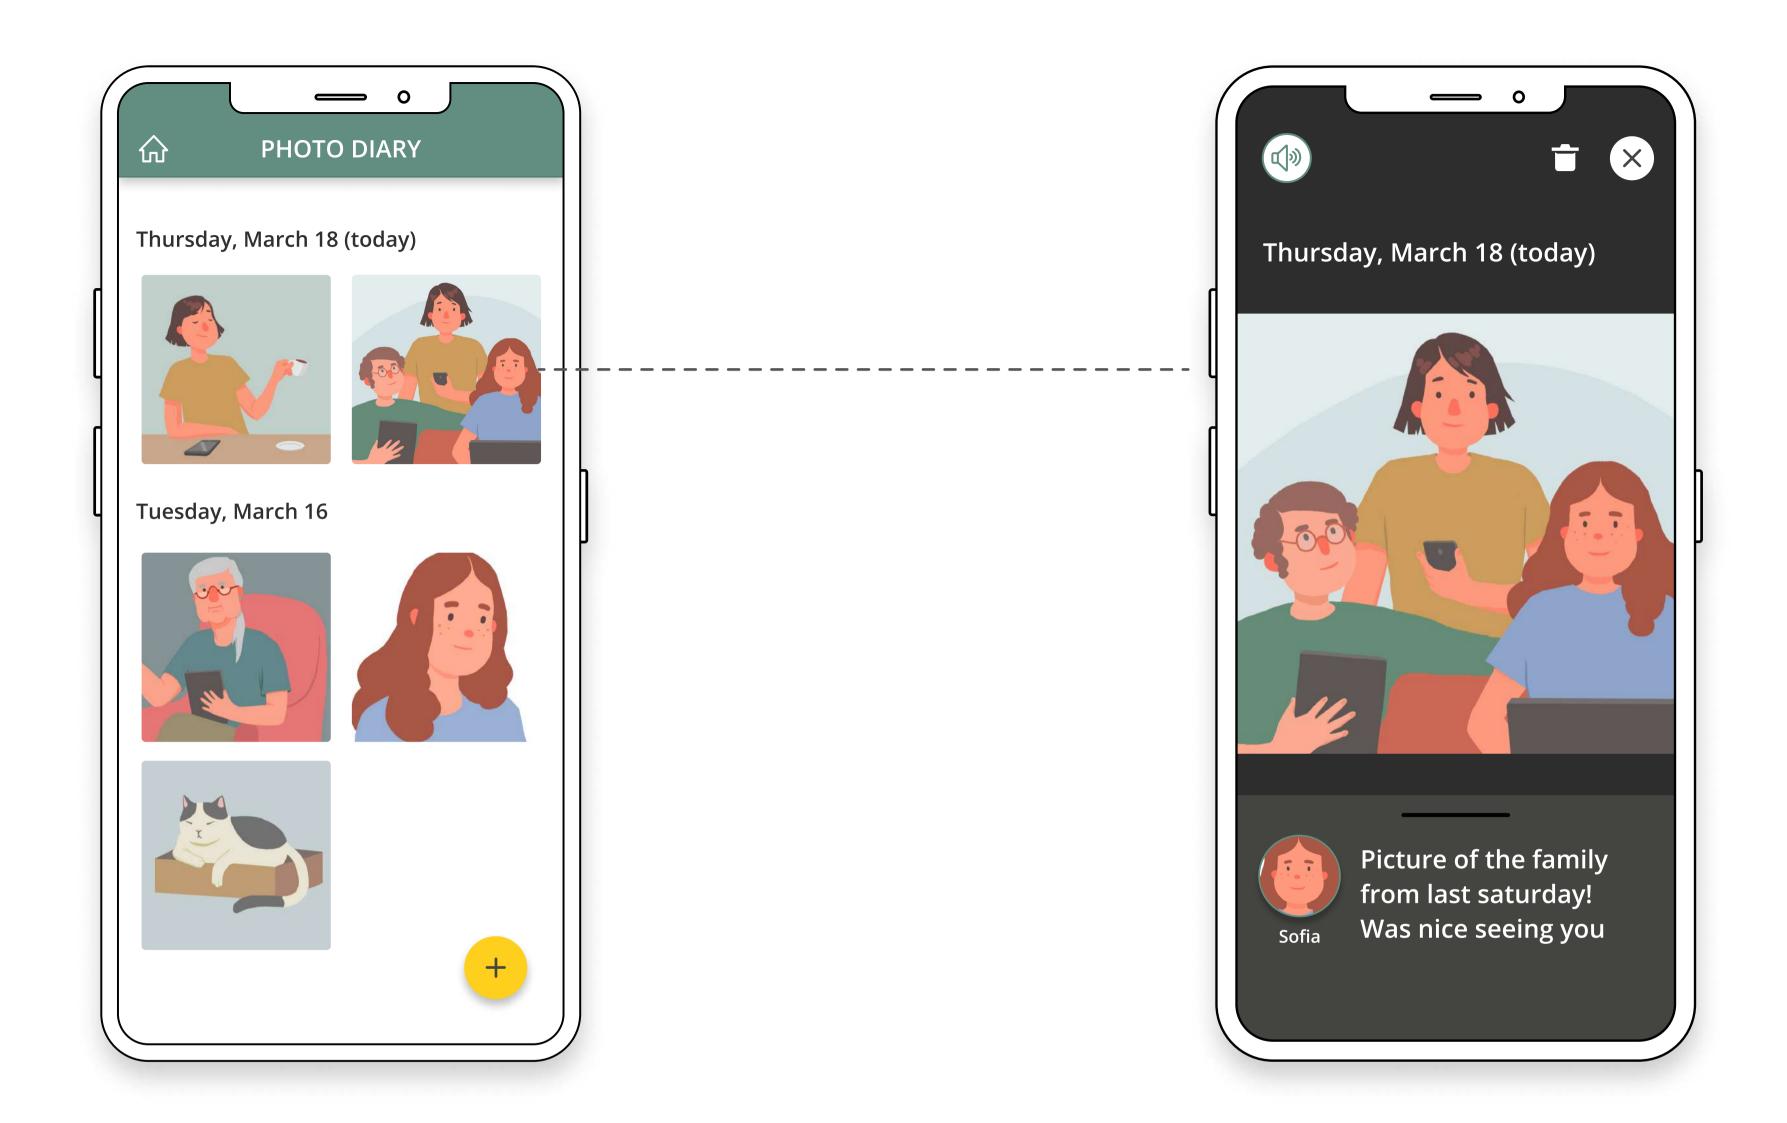

# Photo diary

The photo diary is a shared album between you and your group of planners. You can upload images or photos and add texts to share what you have been up to.

In the logbook all events from the last 24 hours between you and your planners are shown. You can for example see if you have any missed calls or if there are any new entries in the photo diary.