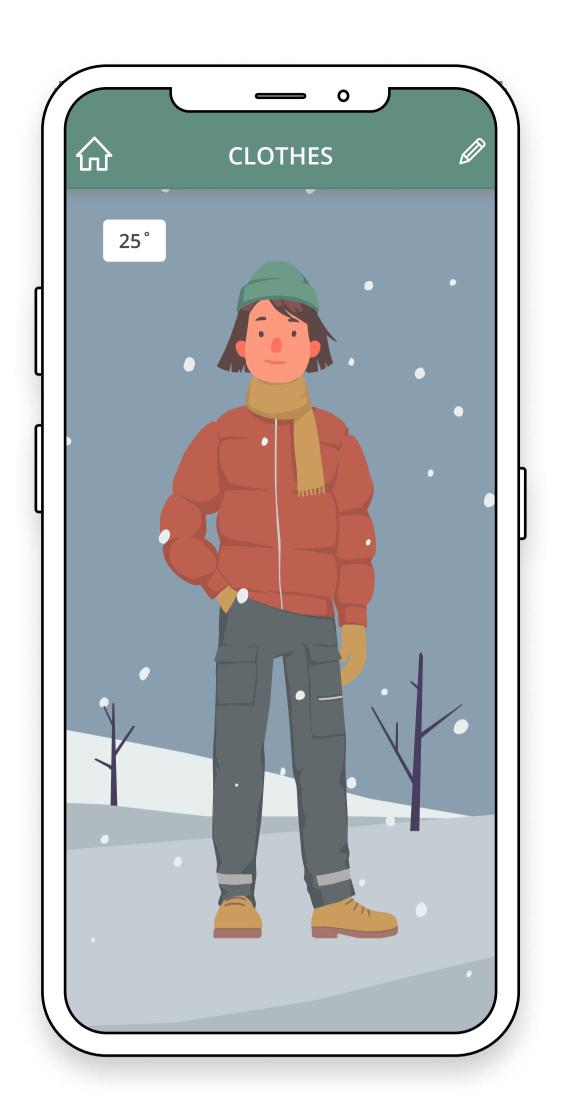

### Clothes

The function "Clothes" helps you with choosing appropriate clothing for today's weather with pictures that change depending on temperature and weather conditions.