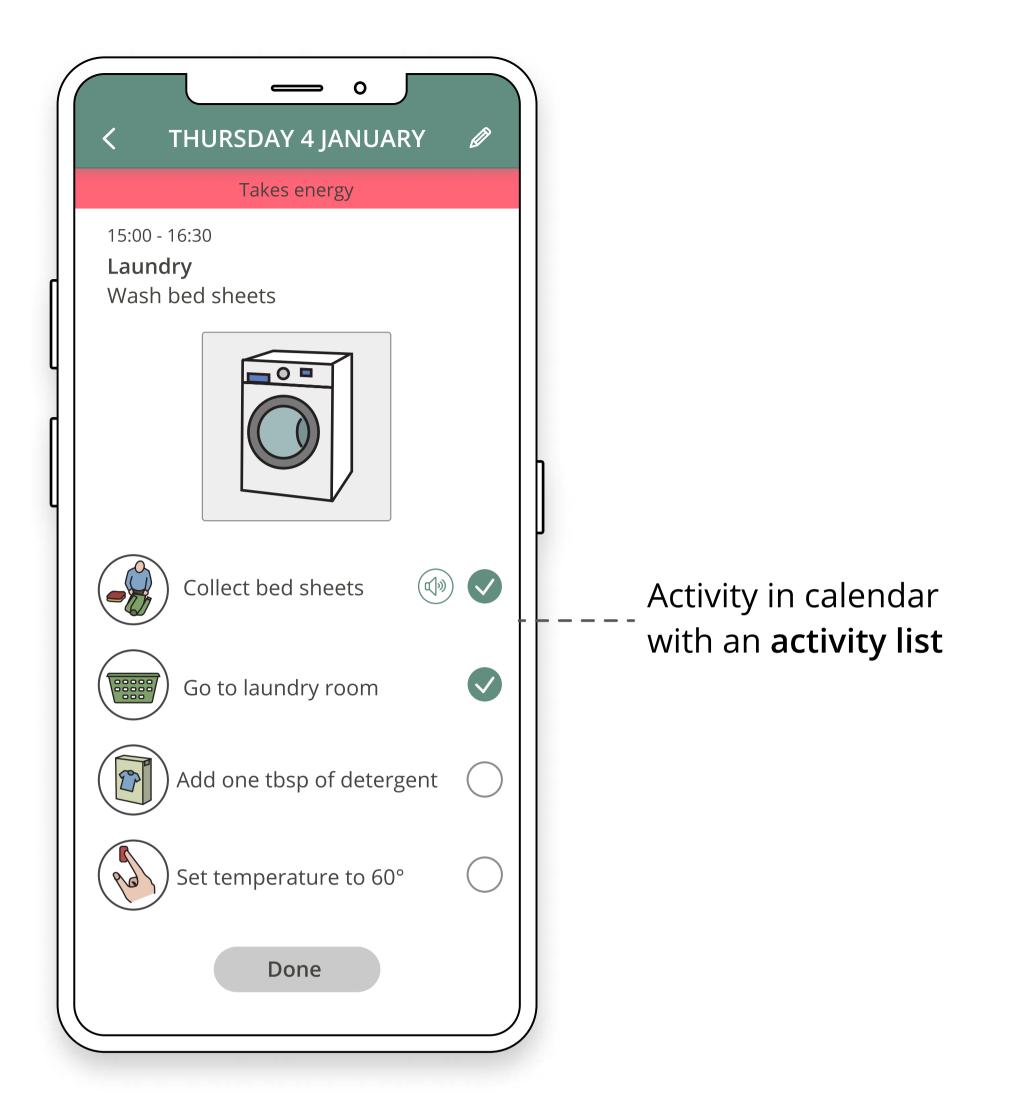

### Checklists

Checklists can be added to activities in your calendar. Checklists describe step by step how to complete an activity. Check the circles as you complete the tasks in the list and press "Done" when all circles are checked.

There are two different kinds of lists: Shopping lists and activity lists. The difference between the two is that all the items in a shopping lists have a price added to them.

Contacts is like an address book where you easily can acccess your phones skype, text, mail and call functions.