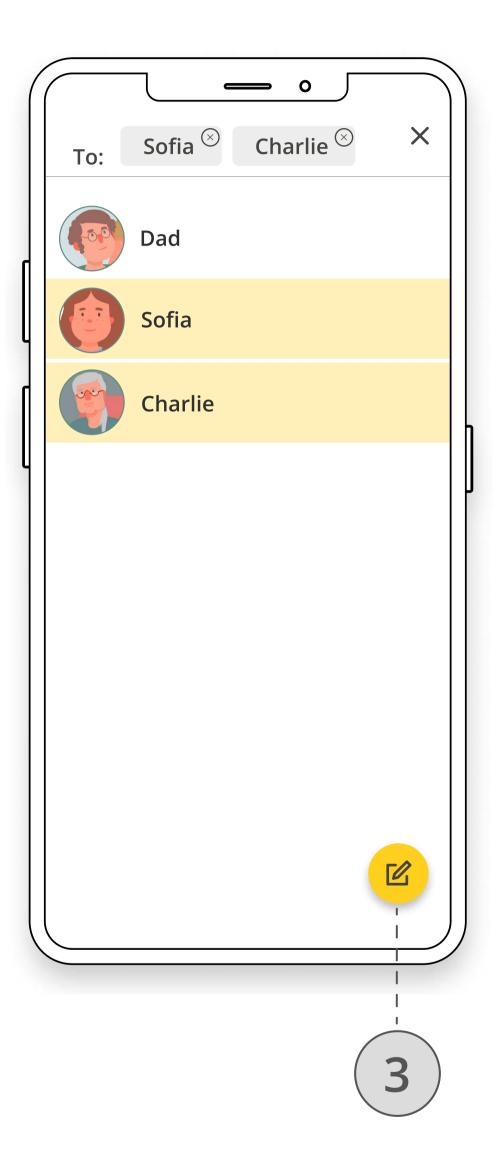

## Messages - Create conversation

Press here to create a new conversation

Choose who you want to be in the conversation by clicking their names

Press here again to start up the conversation