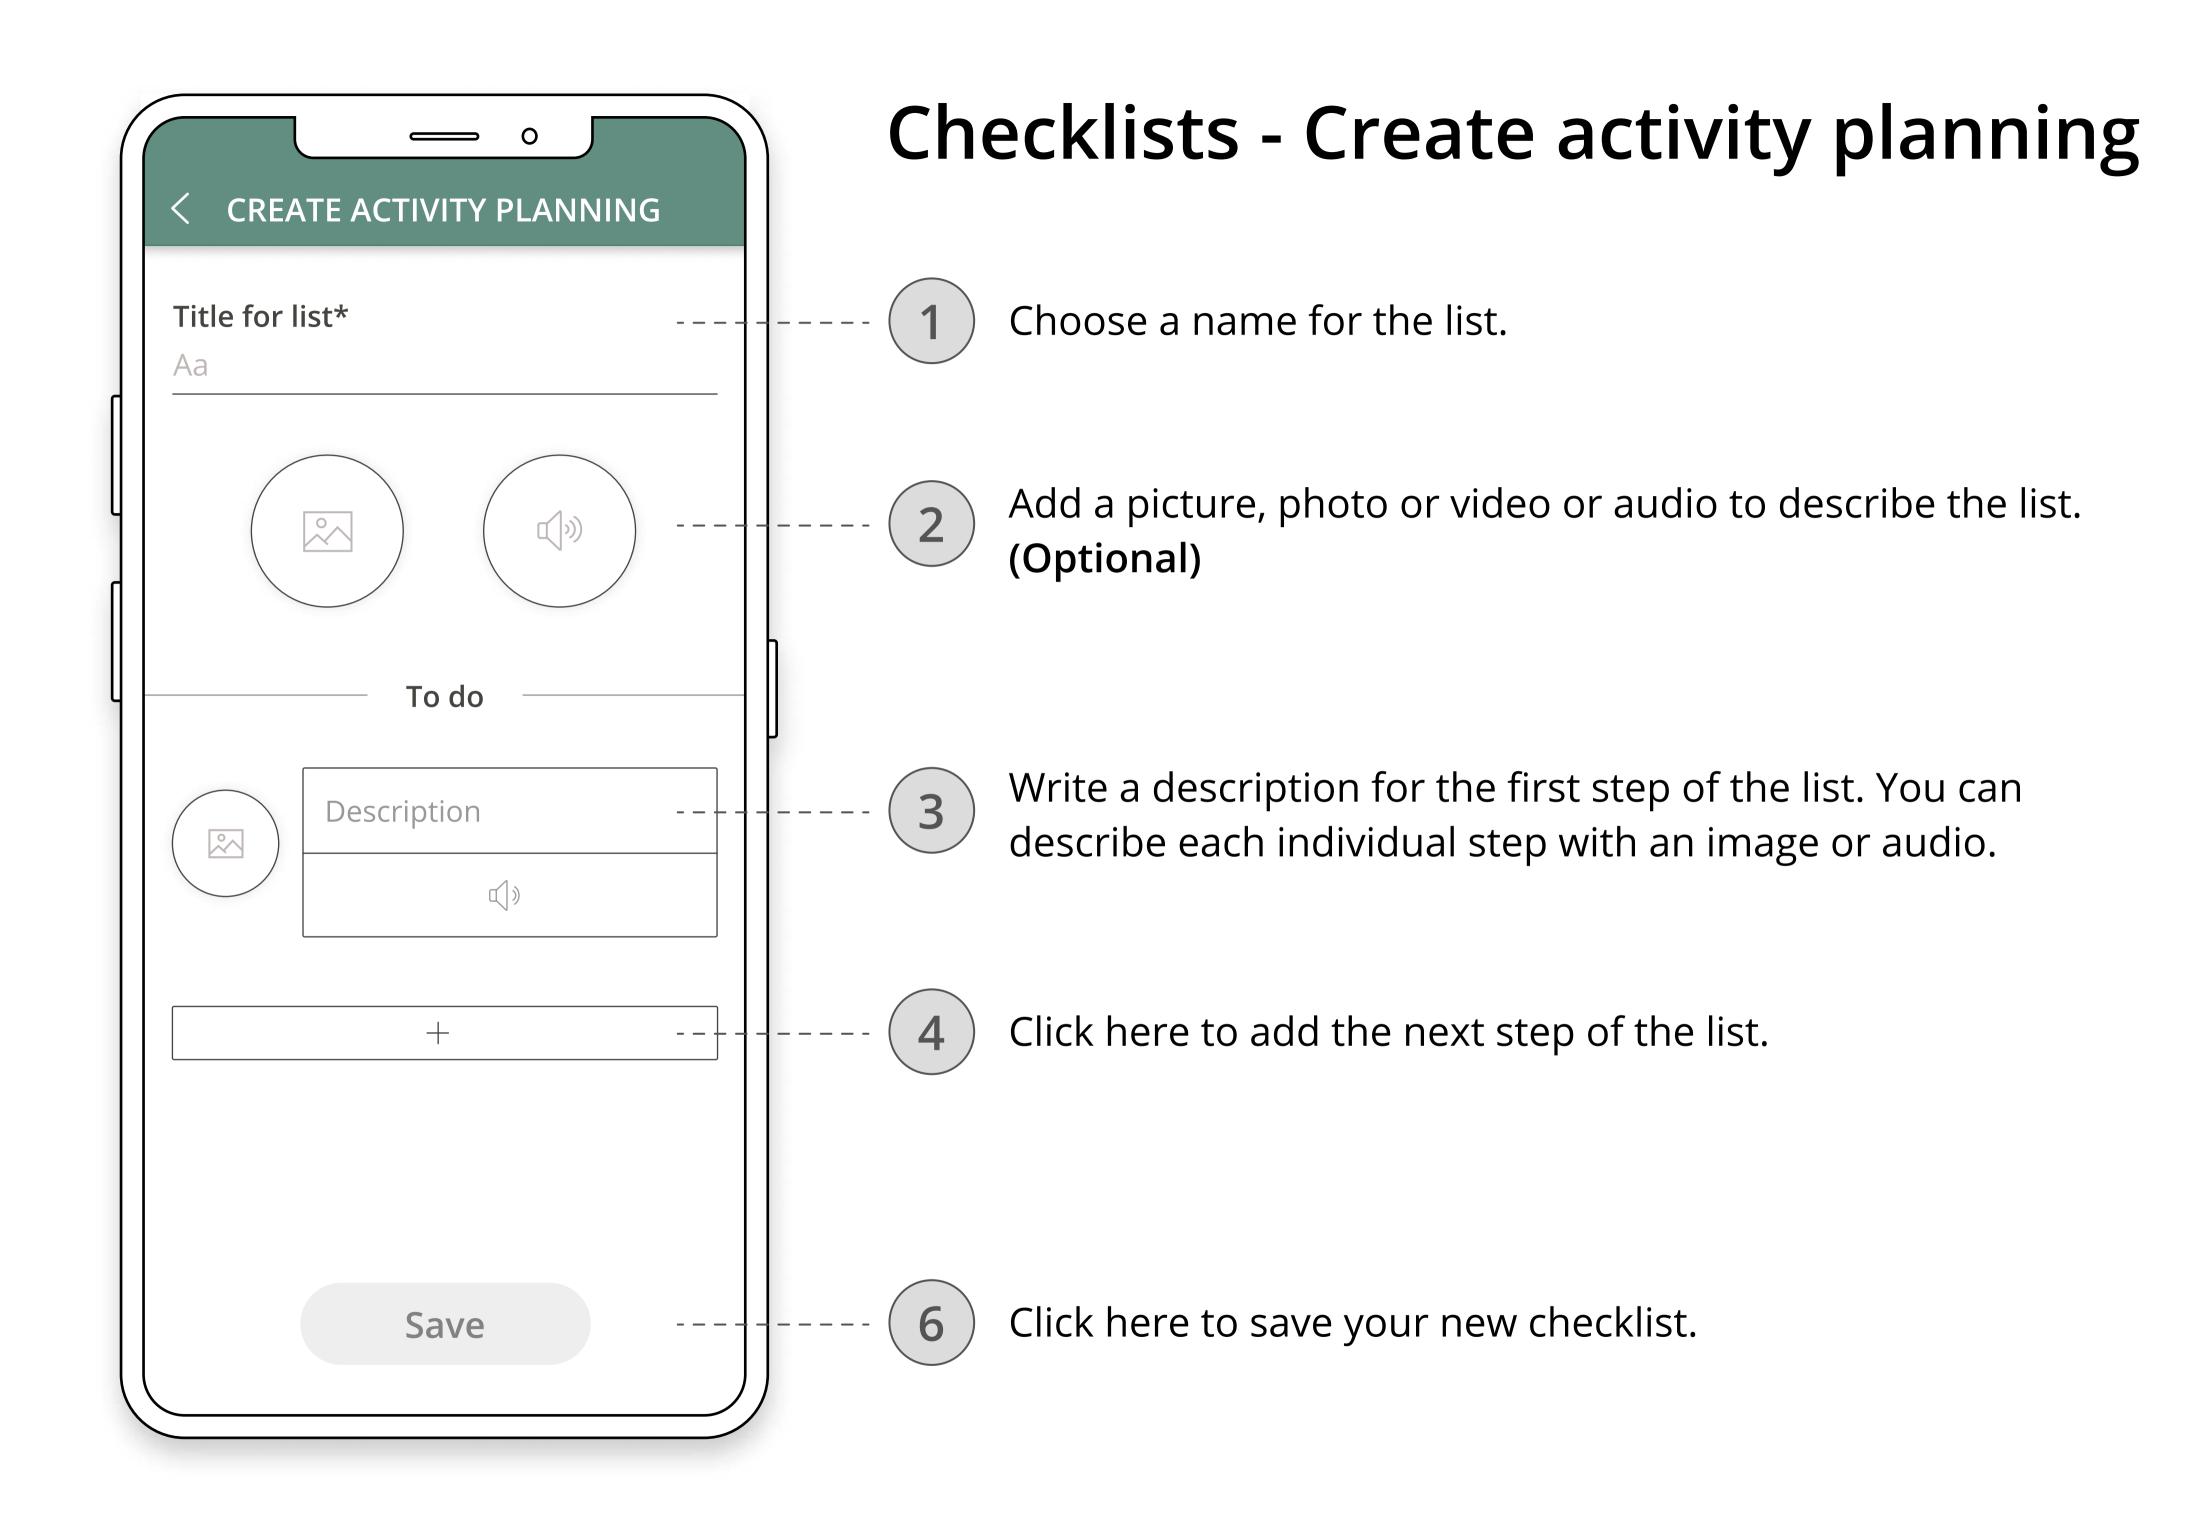

### Checklists

Checklists can be added to activities in your calendar. Checklists describe step by step how to complete an activity. Check the circles as you complete the tasks in the list and press "Done" when all circles are checked.

There are two different kinds of lists: Shopping lists and activity lists. The difference between the two is that all the items in a shopping lists have a price added to them.

Contacts is like an address book where you easily can acccess your phones skype, text, mail and call functions.