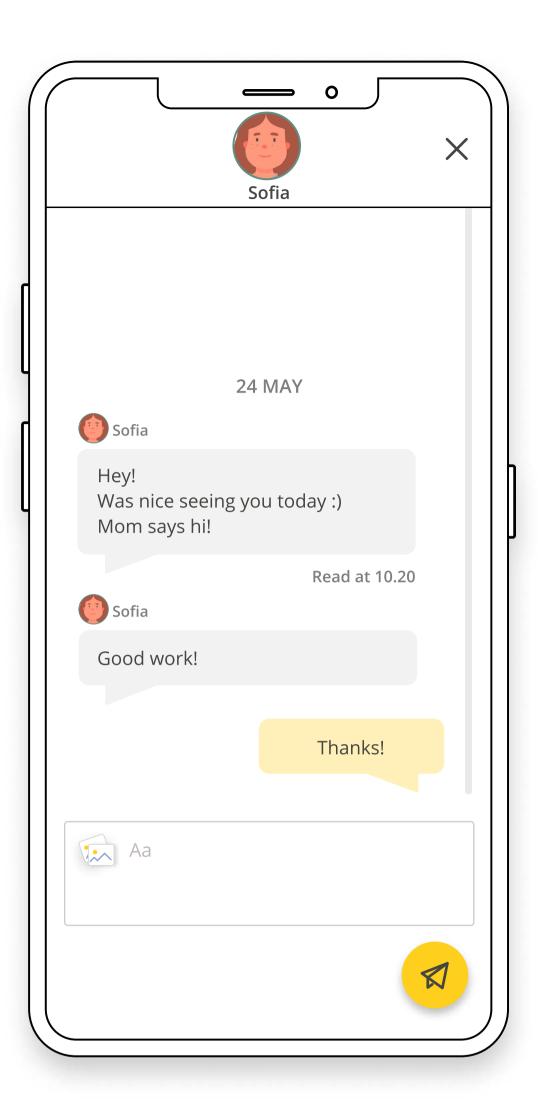

## Messages

You can send messages to your planners directly in the app. You can start group conversations with several of your planners.