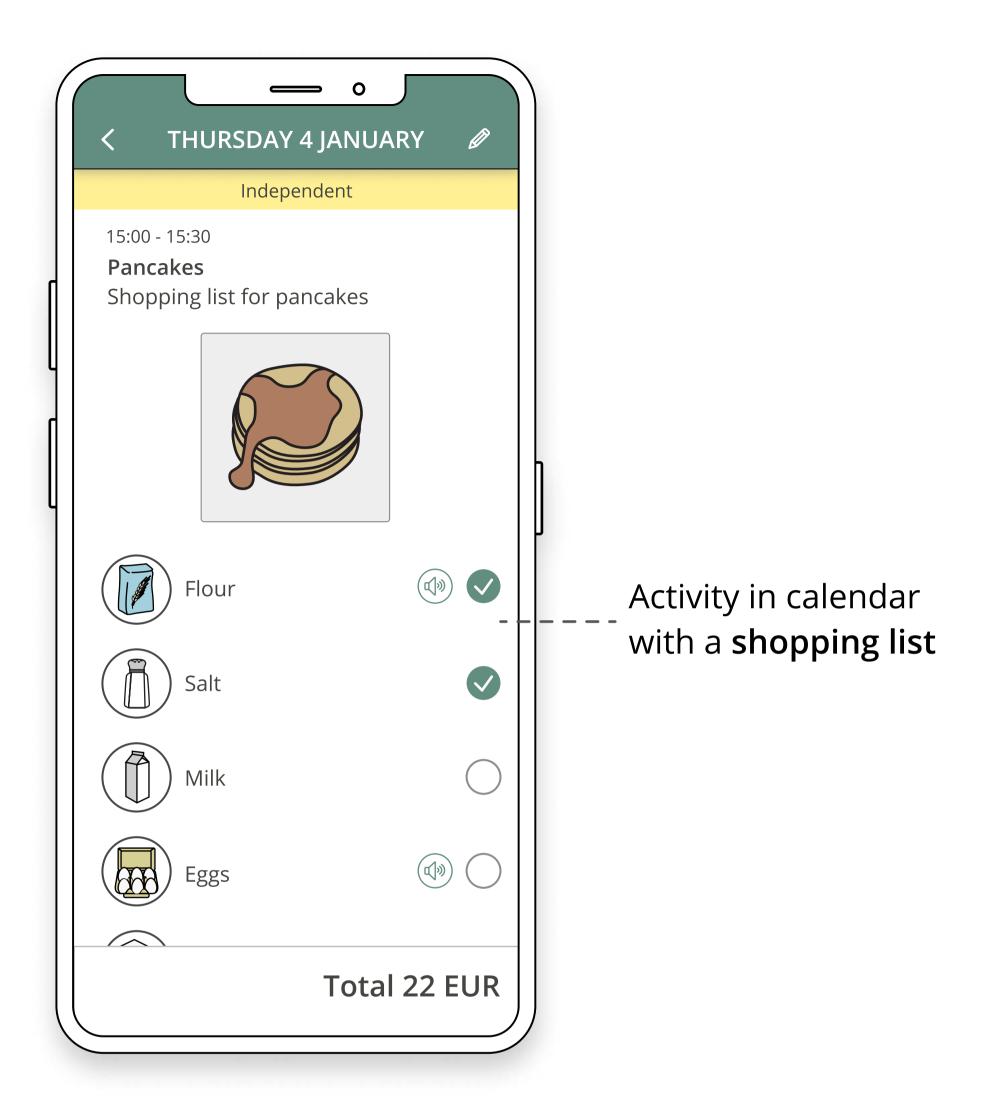

### Checklists

Checklists can be added to activities in your calendar. Checklists describe step by step how to complete an activity. Check the circles as you complete the tasks in the list and press "Done" when all circles are checked.

There are two different kinds of lists: Shopping lists and activity lists. The difference between the two is that all the items in a shopping lists have a price added to them.

Contacts is like an address book where you easily can acccess your phones skype, text, mail and call functions.